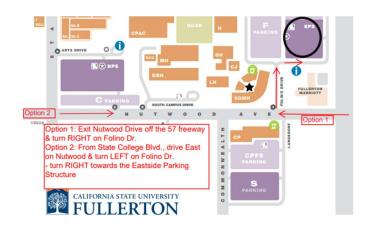

### • Parking Instructions

- Must purchase a visitor parking pass. You can purchase your parking permit beforehand or
  when you arrive using the ParkMoblie app or using one of the parking meters (located in each
  structure) on the day of the event.
  - To pay your daily permit please <u>click here</u> for further instructions or scan QR code below.
    - For zone code/number please use 1680 for Eastside South Parking Structure (ESPS)

- Best Parking Structures to park at is the Eastside South Parking structure (ESPS)
- Please park in student parking areas. Do not park in staff or faculty areas.

## • Directions to CSUF

- Directions from the north
  - Take the 57 Freeway South and exit at Yorba Linda Blvd.
  - Turn right (west) onto Yorba Linda Blvd.
  - Turn left (south) onto State College Blvd.
  - Turn right at the 1st cross street onto N State College Blvd
  - Turn left onto Nutwood Ave
  - Use the left 2 lanes to turn left onto Folino Dr
  - Parking in Eastside South Parking Structure

#### · Directions from the south

- Take the 57 Freeway North and exit at Nutwood Ave.
- Turn left (west) onto Nutwood Ave.

800 N. State College Blvd., Fullerton, CA 92831

- Use the left 2 lanes to turn right onto Folino Dr
- Parking in Eastside South Parking Structure